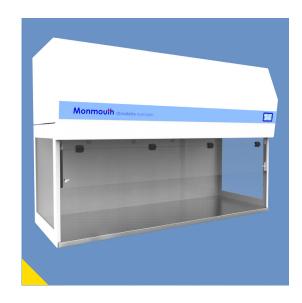

## Circulaire® Vertical Laminar Flow Fume Cabinet

The Fume Cupboard Company has partnered with leading experts to bring you the Circulaire® Vertical Laminar Flow Fume Cabinet.

Showcasing the latest advancements in air filtration technology. Fully compliant with COSHH regulations and international standards this Cabinet ensures ISO Class 4 clean air, offering superior product protection with advanced U15 ULPA filters.

## Why Choose the Circulaire® Vertical Laminar Flow Fume Cabinet?

- Airflow Monitoring in m/sec or ft/min.
- Audible and highly visual alarms should levels exceed specified limits.
- As standard, the cabinets conform fully to BS EN ISO 14644 and BS EN 1822.
- The Large Working Aperture allows for easy work area access
- Fitted with the Visionaire® Touchscreen Control System for control and monitoring of all aspects of product operation.
- Optional UV light with electronically interlocked night door for ultimate operator safety.
- · Filter Differential Pressure Monitoring.
- Eco-Mode allows the option to place the cabinet into Standby after a set period of inactivity.